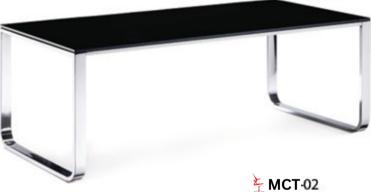

#### **Center Tables**

The ERGO series offers specially designed ergonomically contoured free breathing mesh back with firm lumber support, and luxury cushion seat.

luxury. Each piece is a work of art, meticulously upholstered for perfection. Firm seat cushions and back support contribute to an exquisite design, ensuring every element adds to the appeal, making you not just comfortable but indulgently happy.

### **CENTER TABLES**

CT-01 600x600x420mm

1200x600x420mm

★ MCT-05 1200x600x420mm

CT-03 600x600x420mm

Showroom No. 7, 1st Floor, Crown Complex,Near 1 & 2 Chowk, N.I.T. Faridabad-121005 (HR)

modoffice@gmail.com. acc.modfurn@gmail.com