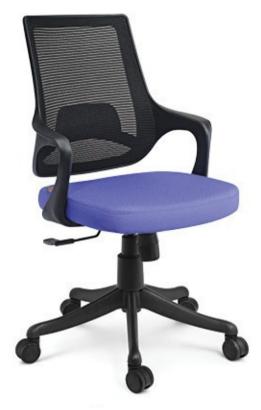

The URBANCOMFERT LINE series offers specially designed contoured free breathing mesh back with firm lumber support, and luxury cushion seat.

# Urban Comfort Series

**URBAN COMFORT** series come with promise of ultra glamorous luxury, these are upholstered to perfection with firm seat cushion and back support. Every component is a work of art and adds to the appeal to make you happy and comfortable.