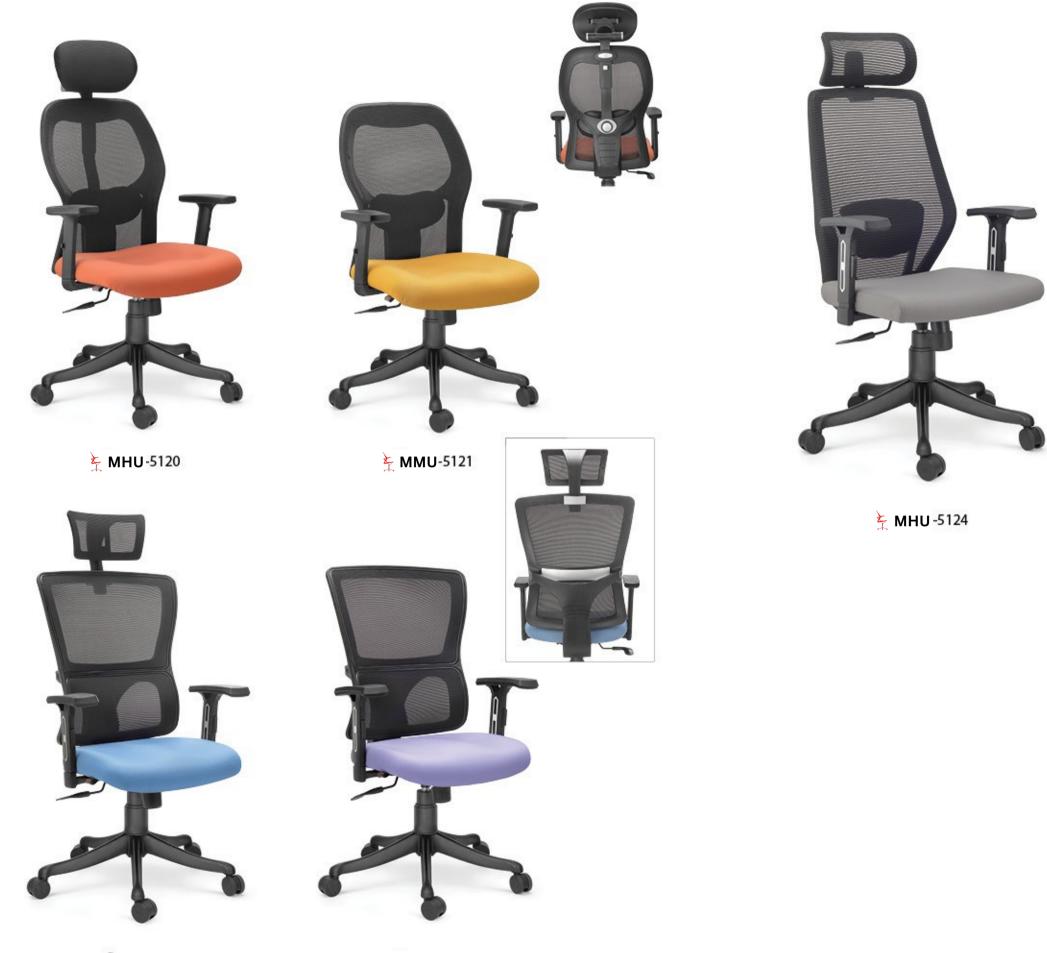

MHU -4038

🗲 MMU -4039

The **Urban Comfort series** offers specially designed ergonomically contoured free breathing mesh back with lumber support, and luxury cushion seat, this combination automatically adjust itself to the body curves all the time. These chairs are specially recommended for workaholics who carry the load of responsibility. Individual adaptability, relaxed sitting, optimized motivation can only be experienced.

# Urban Comfort Series

**URBAN COMFORT** series come with promise of ultra glamorous luxury, these are upholstered to perfection with firm seat cushion and back support. Every component is a work of art and adds to the appeal to make you happy and comfortable.

#### IMPROVED COMFORT IN THE WORK AREAS OF HOME OR OFFICE

MHU -5001

🗲 MMU -5008

57

🖌 MHU -5009

🗲 MMU -5010

STREAMLINED SEATING

MHU -5011