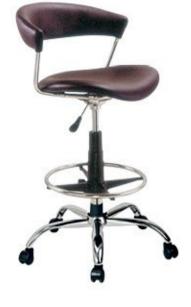

#### Task Ergo Series

TASK ERGO takes care of you by evenly distributing the body weight to reduce work fatigue.