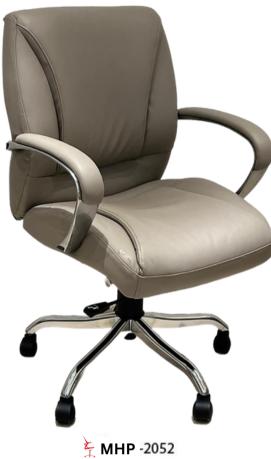

MHU -4038

🗲 MMU -4039

The **Urban Comfort series** offers specially designed ergonomically contoured free breathing mesh back with lumber support, and luxury cushion seat, this combination automatically adjust itself to the body curves all the time. These chairs are specially recommended for workaholics who carry the load of responsibility. Individual adaptability, relaxed sitting, optimized motivation can only be experienced.

# Urban Comfort Series

**URBAN COMFORT** series come with promise of ultra glamorous luxury, these are upholstered to perfection with firm seat cushion and back support. Every component is a work of art and adds to the appeal to make you happy and comfortable.