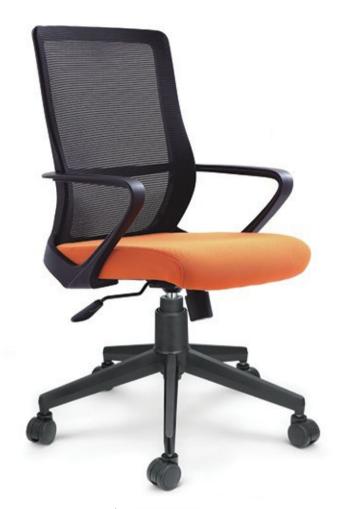

MHU -4038

🗲 MMU -4039

The **Urban Comfort series** offers specially designed ergonomically contoured free breathing mesh back with lumber support, and luxury cushion seat, this combination automatically adjust itself to the body curves all the time. These chairs are specially recommended for workaholics who carry the load of responsibility. Individual adaptability, relaxed sitting, optimized motivation can only be experienced.

# Urban Comfort Series

**URBAN COMFORT** series come with promise of ultra glamorous luxury, these are upholstered to perfection with firm seat cushion and back support. Every component is a work of art and adds to the appeal to make you happy and comfortable.