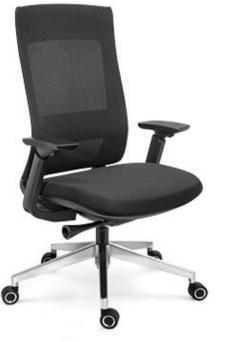

The URBANCOMFERT LINE series offers specially designed contoured free breathing mesh back with firm lumber support, and luxury cushion seat.

MHU -4038

🗲 MMU -4039

The **Urban Comfort series** offers specially designed ergonomically contoured free breathing mesh back with lumber support, and luxury cushion seat, this combination automatically adjust itself to the body curves all the time. These chairs are specially recommended for workaholics who carry the load of responsibility. Individual adaptability, relaxed sitting, optimized motivation can only be experienced.

# Urban Comfort Series

**URBAN COMFORT** series come with promise of ultra glamorous luxury, these are upholstered to perfection with firm seat cushion and back support. Every component is a work of art and adds to the appeal to make you happy and comfortable.