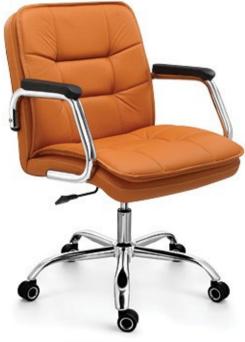

MHU -4038

🗲 MMU -4039

The **Urban Comfort series** offers specially designed ergonomically contoured free breathing mesh back with lumber support, and luxury cushion seat, this combination automatically adjust itself to the body curves all the time. These chairs are specially recommended for workaholics who carry the load of responsibility. Individual adaptability, relaxed sitting, optimized motivation can only be experienced.

# Urban Comfort Series

**URBAN COMFORT** series come with promise of ultra glamorous luxury, these are upholstered to perfection with firm seat cushion and back support. Every component is a work of art and adds to the appeal to make you happy and comfortable.