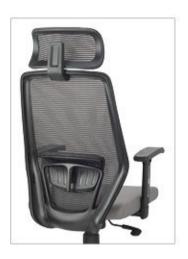

The URBANCOMFERT LINE series offers specially designed contoured free breathing mesh back with firm lumber support, and luxury cushion seat.