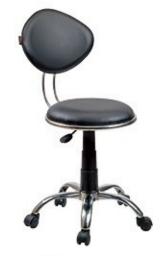

#### Task Ergo Series

TASK ERGO takes care of you by evenly distributing the body weight to reduce work fatigue.