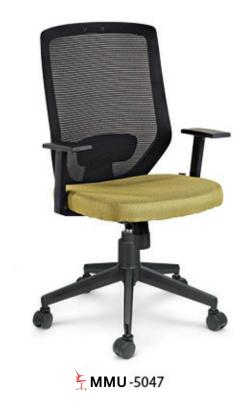

MHU -4038

🗲 MMU -4039

The **Urban Comfort series** offers specially designed ergonomically contoured free breathing mesh back with lumber support, and luxury cushion seat, this combination automatically adjust itself to the body curves all the time. These chairs are specially recommended for workaholics who carry the load of responsibility. Individual adaptability, relaxed sitting, optimized motivation can only be experienced.

# Urban Comfort Series

**URBAN COMFORT** series come with promise of ultra glamorous luxury, these are upholstered to perfection with firm seat cushion and back support. Every component is a work of art and adds to the appeal to make you happy and comfortable.