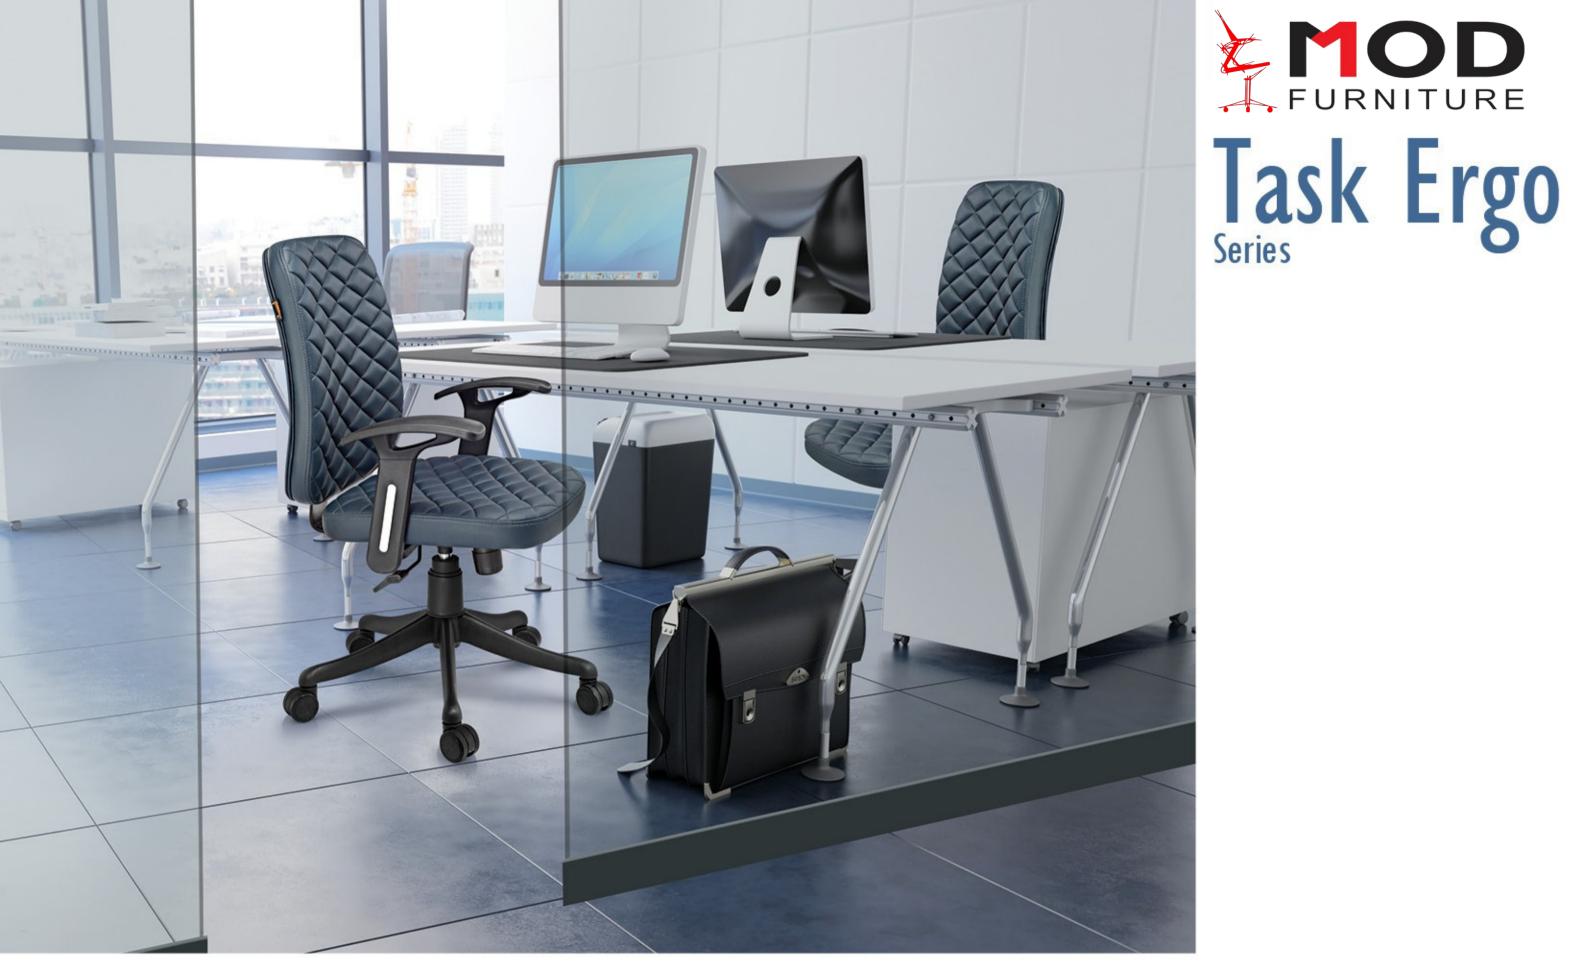

#### Task Ergo Series

TASK ERGO takes care of you by evenly distributing the body weight to reduce work fatigue.