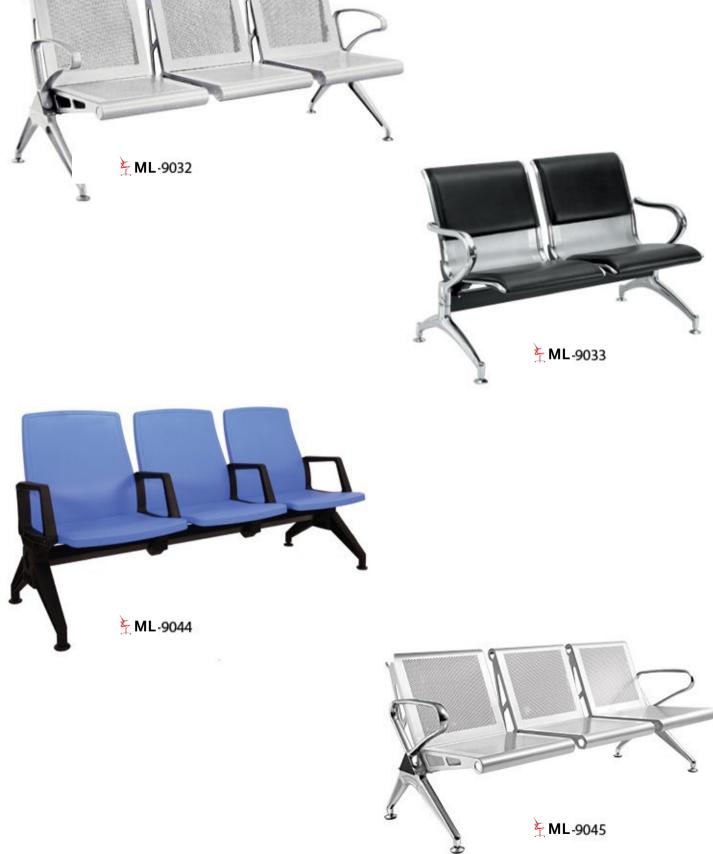

## Lounge Series

**≻**ML-9021

**≩** ML-9036

**ML**-9035

₩L-9037

**≻**ML-9041