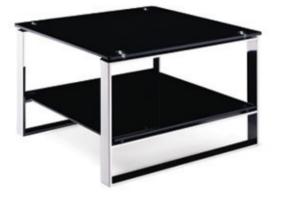

#### **Center Tables**

The ERGO series offers specially designed ergonomically contoured free breathing mesh back with firm lumber support, and luxury cushion seat.

luxury. Each piece is a work of art, meticulously upholstered for perfection. Firm seat cushions and back support contribute to an exquisite design, ensuring every element adds to the appeal, making you not just comfortable but indulgently happy.

### **CENTER TABLES**

CT-01 600x600x420mm

1200x600x420mm

★ MCT-05 1200x600x420mm

CT-03 600x600x420mm

Showroom No. 7, 1st Floor, Crown Complex,Near 1 & 2 Chowk, N.I.T. Faridabad-121005 (HR)

modoffice@gmail.com. acc.modfurn@gmail.com