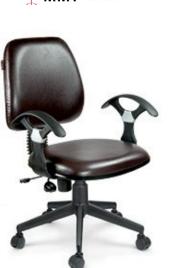

#### Task Ergo Series

TASK ERGO takes care of you by evenly distributing the body weight to reduce work fatigue.