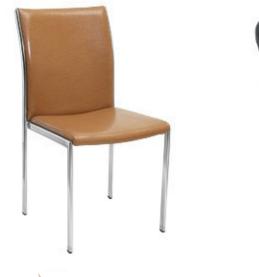

# **Divinity** Series

Elevate your workspace with our ergonomic office chairs, blending style and comfort seamlessly. Designed for modern professionals, these chairs feature adjustable lumbar support, customizable recline options, and a sleek silhouette. Upholstered in high-quality materials, they offer durability and luxury. Upgrade your office with our chairs, where form meets function effortlessly.