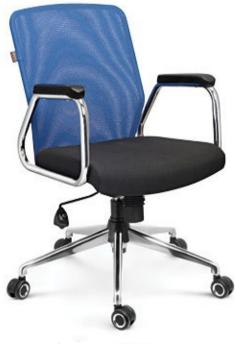

#### Task Ergo Series

TASK ERGO takes care of you by evenly distributing the body weight to reduce work fatigue.