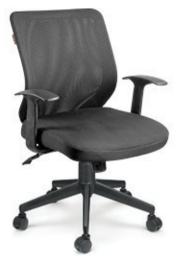

#### Task Ergo Series

TASK ERGO takes care of you by evenly distributing the body weight to reduce work fatigue.

#### **≩** MMU-5129

🖕 MMU-5133

🛓 MHU -5136

TASK ERGO series come with promise of ultra glamorous luxury, these are upholstered to perfection with firm seat cushion and back support. Every component is a work of art and adds to the appeal to make you happy and comfortable.

**TASK ERGO** series come with promise of ultra glamorous luxury, these are upholstered to perfection with firm seat cushion and back support. Every component is a work of art and adds to the appeal to make you happy and comfortable.