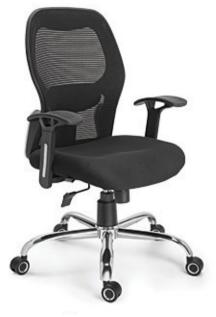

#### Task Ergo Series

TASK ERGO takes care of you by evenly distributing the body weight to reduce work fatigue.

#### **Center Tables**

The ERGO series offers specially designed ergonomically contoured free breathing mesh back with firm lumber support, and luxury cushion seat.

luxury. Each piece is a work of art, meticulously upholstered for perfection. Firm seat cushions and back support contribute to an exquisite design, ensuring every element adds to the appeal, making you not just comfortable but indulgently happy.