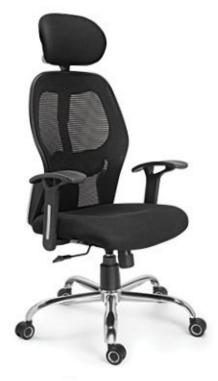

#### Task Ergo Series

TASK ERGO takes care of you by evenly distributing the body weight to reduce work fatigue.

#### **Center Tables**

The ERGO series offers specially designed ergonomically contoured free breathing mesh back with firm lumber support, and luxury cushion seat.

luxury. Each piece is a work of art, meticulously upholstered for perfection. Firm seat cushions and back support contribute to an exquisite design, ensuring every element adds to the appeal, making you not just comfortable but indulgently happy.