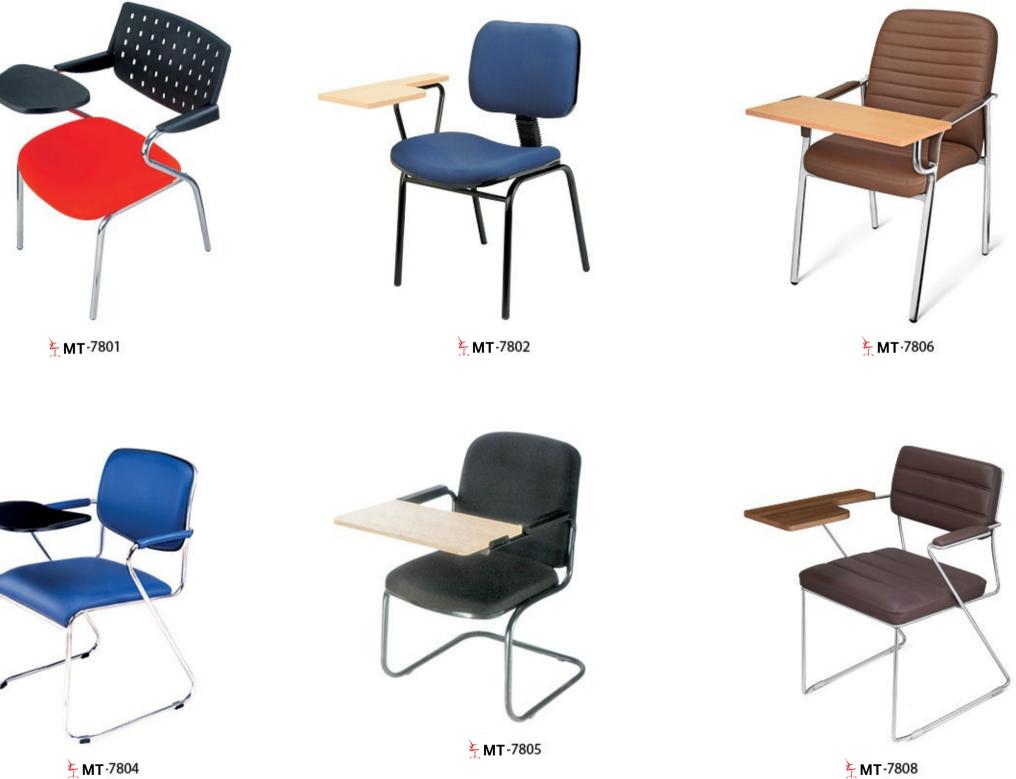

### **TRAINING CHAIRS**

Introducing our versatile training chairs designed for dynamic learning environments. These chairs combine ergonomic support with a sleek, modern aesthetic. With contoured seating and durable materials, they ensure comfort and longevity. Enhance your training sessions with these adaptable chairs, where functionality meets style for an optimal and engaging learning experience.

#### CAN PHYSICAL ENVIRONMENT EFFECT THE LEARNING CURVE - YES !

**MT-7808** 

**★** MT ·7807

🖕 MT -7809

BISTRO series come with full range of commercial grade furniture for restaurants, Cafeterias and bars. All our designs are log lasting and are easy to clean. The constructionn rugged and durable.