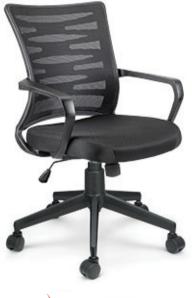

#### Task Ergo Series

TASK ERGO takes care of you by evenly distributing the body weight to reduce work fatigue.