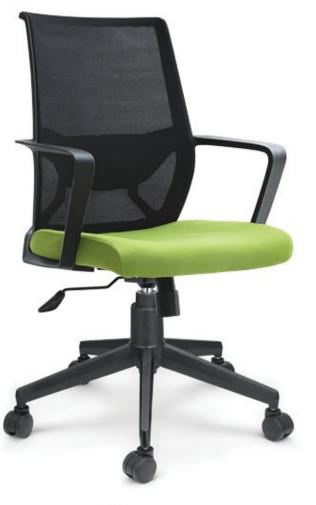

#### Task Ergo Series

TASK ERGO takes care of you by evenly distributing the body weight to reduce work fatigue.

MHU -4038

🗲 MMU -4039

The **Urban Comfort series** offers specially designed ergonomically contoured free breathing mesh back with lumber support, and luxury cushion seat, this combination automatically adjust itself to the body curves all the time. These chairs are specially recommended for workaholics who carry the load of responsibility. Individual adaptability, relaxed sitting, optimized motivation can only be experienced.