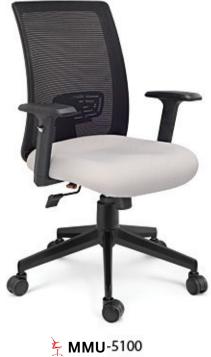

MHU -4038

🗲 MMU -4039

The **Urban Comfort series** offers specially designed ergonomically contoured free breathing mesh back with lumber support, and luxury cushion seat, this combination automatically adjust itself to the body curves all the time. These chairs are specially recommended for workaholics who carry the load of responsibility. Individual adaptability, relaxed sitting, optimized motivation can only be experienced.

# Urban Comfort Series

**URBAN COMFORT** series come with promise of ultra glamorous luxury, these are upholstered to perfection with firm seat cushion and back support. Every component is a work of art and adds to the appeal to make you happy and comfortable.