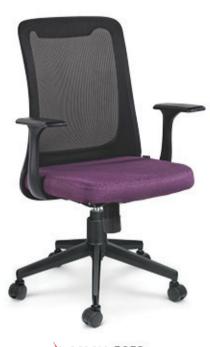

MHU -4038

🗲 MMU -4039

The **Urban Comfort series** offers specially designed ergonomically contoured free breathing mesh back with lumber support, and luxury cushion seat, this combination automatically adjust itself to the body curves all the time. These chairs are specially recommended for workaholics who carry the load of responsibility. Individual adaptability, relaxed sitting, optimized motivation can only be experienced.

# Urban Comfort Series

**URBAN COMFORT** series come with promise of ultra glamorous luxury, these are upholstered to perfection with firm seat cushion and back support. Every component is a work of art and adds to the appeal to make you happy and comfortable.