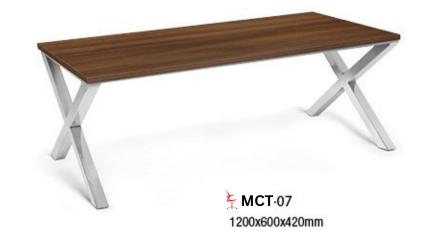

### **CENTER TABLES**

CT-01 600x600x420mm

1200x600x420mm

★ MCT-05 1200x600x420mm

CT-03 600x600x420mm

Showroom No. 7, 1st Floor, Crown Complex,Near 1 & 2 Chowk, N.I.T. Faridabad-121005 (HR)

modoffice@gmail.com. acc.modfurn@gmail.com