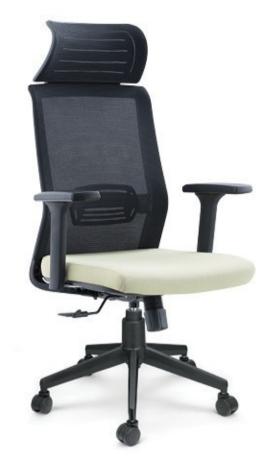

# **Divinity** Series

Elevate your workspace with our ergonomic office chairs, blending style and comfort seamlessly. Designed for modern professionals, these chairs feature adjustable lumbar support, customizable recline options, and a sleek silhouette. Upholstered in high-quality materials, they offer durability and luxury. Upgrade your office with our chairs, where form meets function effortlessly.