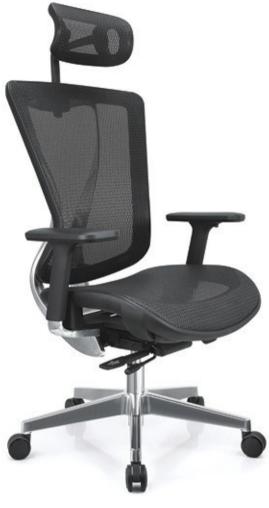

#### Task Ergo Series

TASK ERGO takes care of you by evenly distributing the body weight to reduce work fatigue.