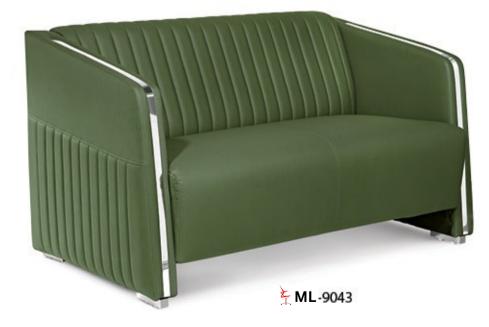

## Lounge Series

**≻**ML-9021

**≩** ML-9036

**ML**-9035

₩L-9037

**≻**ML-9041