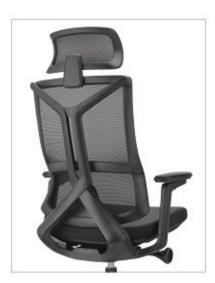

The URBANCOMFERT LINE series offers specially designed contoured free breathing mesh back with firm lumber support, and luxury cushion seat.