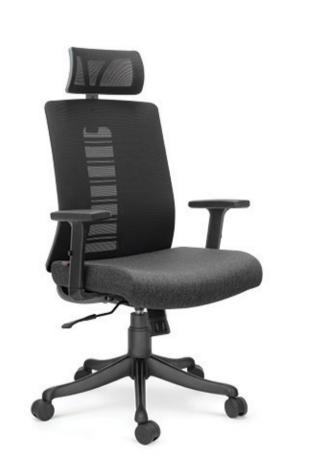

#### Task Ergo Series

TASK ERGO takes care of you by evenly distributing the body weight to reduce work fatigue.