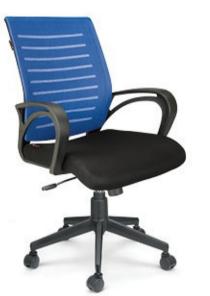

The URBANCOMFERT LINE series offers specially designed contoured free breathing mesh back with firm lumber support, and luxury cushion seat.

MHU -4038

🗲 MMU -4039

The **Urban Comfort series** offers specially designed ergonomically contoured free breathing mesh back with lumber support, and luxury cushion seat, this combination automatically adjust itself to the body curves all the time. These chairs are specially recommended for workaholics who carry the load of responsibility. Individual adaptability, relaxed sitting, optimized motivation can only be experienced.

# Urban Comfort Series

**URBAN COMFORT** series come with promise of ultra glamorous luxury, these are upholstered to perfection with firm seat cushion and back support. Every component is a work of art and adds to the appeal to make you happy and comfortable.