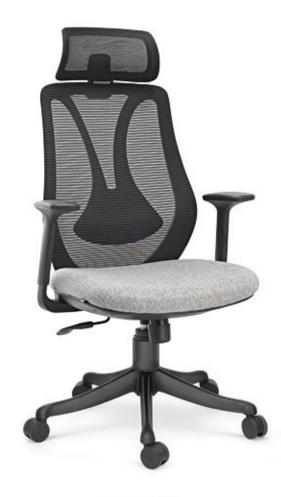

# **Divinity** Series

Elevate your workspace with our ergonomic office chairs, blending style and comfort seamlessly. Designed for modern professionals, these chairs feature adjustable lumbar support, customizable recline options, and a sleek silhouette. Upholstered in high-quality materials, they offer durability and luxury. Upgrade your office with our chairs, where form meets function effortlessly.