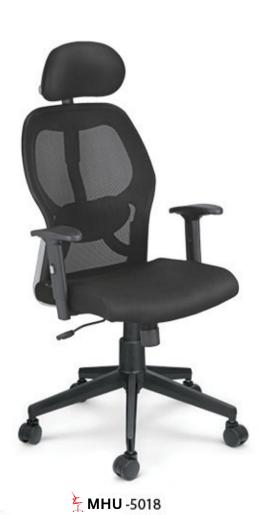

MHU -4038

🗲 MMU -4039

The **Urban Comfort series** offers specially designed ergonomically contoured free breathing mesh back with lumber support, and luxury cushion seat, this combination automatically adjust itself to the body curves all the time. These chairs are specially recommended for workaholics who carry the load of responsibility. Individual adaptability, relaxed sitting, optimized motivation can only be experienced.

# Urban Comfort Series

**URBAN COMFORT** series come with promise of ultra glamorous luxury, these are upholstered to perfection with firm seat cushion and back support. Every component is a work of art and adds to the appeal to make you happy and comfortable.