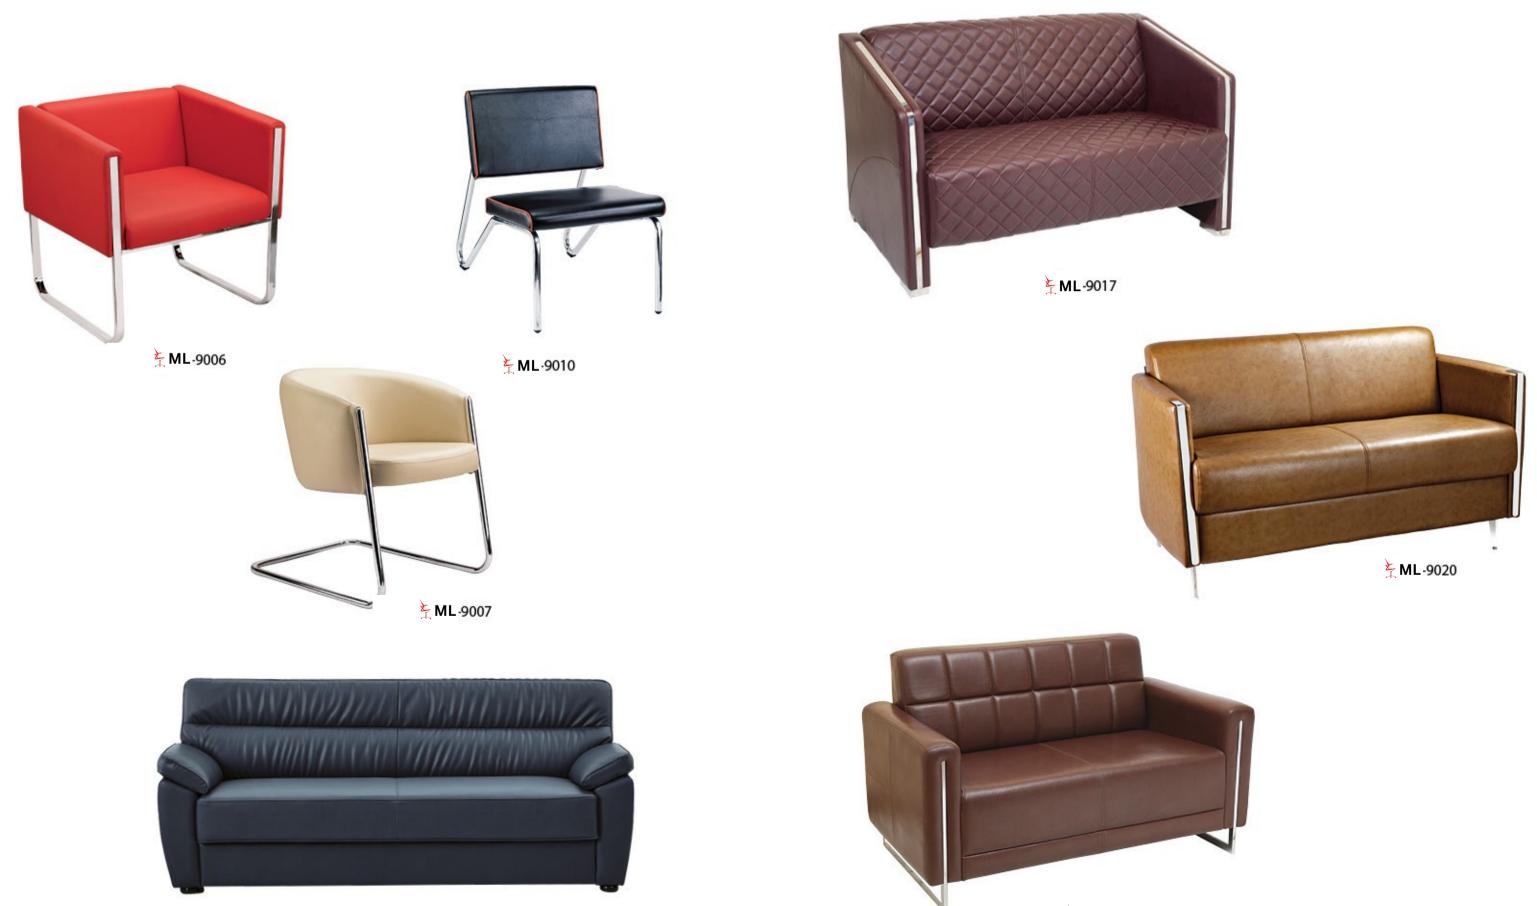

**MB-8052** 

**★** MB-8054

₩B-8048

**MB-8053** 

MB-8055

107

Transform your space with our inviting lounge furniture, a perfect blend of comfort and style. Luxurious and contemporary, these pieces redefine relaxation. Crafted from high-quality materials, our lounge furniture complements any decor, creating an atmosphere of sophistication. Elevate your lounging experience with our curated collection, where every piece exudes comfort and elegance.

## Lounge Series

**≻**ML-9021

**≩** ML-9036

**ML**-9035

₩L-9037

**≻**ML-9041