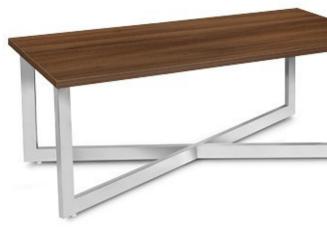

#### **Center Tables**

The ERGO series offers specially designed ergonomically contoured free breathing mesh back with firm lumber support, and luxury cushion seat.

luxury. Each piece is a work of art, meticulously upholstered for perfection. Firm seat cushions and back support contribute to an exquisite design, ensuring every element adds to the appeal, making you not just comfortable but indulgently happy.

### **CENTER TABLES**

CT-01 600x600x420mm

1200x600x420mm

★ MCT-05 1200x600x420mm

CT-03 600x600x420mm

Showroom No. 7, 1st Floor, Crown Complex,Near 1 & 2 Chowk, N.I.T. Faridabad-121005 (HR)

modoffice@gmail.com. acc.modfurn@gmail.com