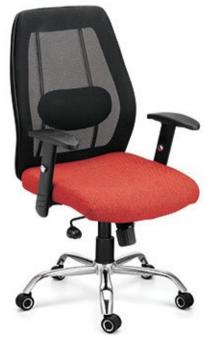

#### Task Ergo Series

TASK ERGO takes care of you by evenly distributing the body weight to reduce work fatigue.