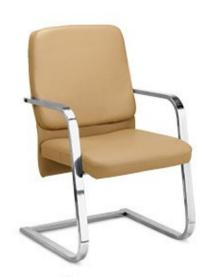

The URBANCOMFERT LINE series offers specially designed contoured free breathing mesh back with firm lumber support, and luxury cushion seat.

MHU -4038

🗲 MMU -4039

The **Urban Comfort series** offers specially designed ergonomically contoured free breathing mesh back with lumber support, and luxury cushion seat, this combination automatically adjust itself to the body curves all the time. These chairs are specially recommended for workaholics who carry the load of responsibility. Individual adaptability, relaxed sitting, optimized motivation can only be experienced.

# Urban Comfort Series

**URBAN COMFORT** series come with promise of ultra glamorous luxury, these are upholstered to perfection with firm seat cushion and back support. Every component is a work of art and adds to the appeal to make you happy and comfortable.