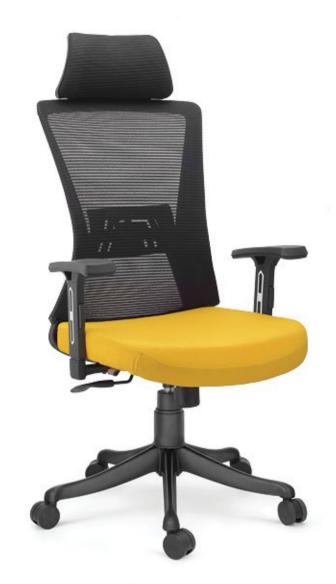

The URBANCOMFERT LINE series offers specially designed contoured free breathing mesh back with firm lumber support, and luxury cushion seat.

MHU -4038

🗲 MMU -4039

The **Urban Comfort series** offers specially designed ergonomically contoured free breathing mesh back with lumber support, and luxury cushion seat, this combination automatically adjust itself to the body curves all the time. These chairs are specially recommended for workaholics who carry the load of responsibility. Individual adaptability, relaxed sitting, optimized motivation can only be experienced.