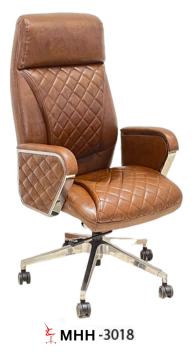

### HARMONY Series

**MHH** -3001

**MMH**-3002

**мнн** -3010

**ММН-3011** 

**MVH** -3012

35

SILVER series come with promise of ultra glamorous luxury, these are upholstered to perfection with firm seat cushion and back support. Every component is a work of art and adds to the appeal to make you happy and comfortable.