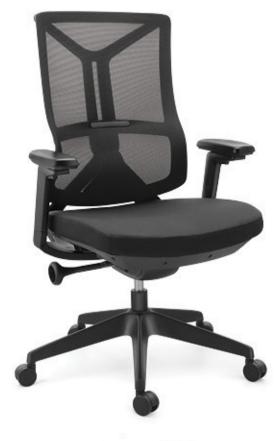

#### Task Ergo Series

TASK ERGO takes care of you by evenly distributing the body weight to reduce work fatigue.