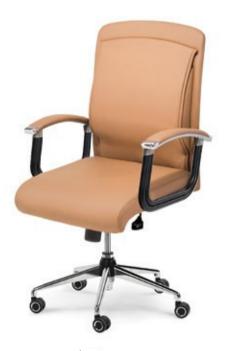

#### UrbanComfort Line

Harmony Series

of ultra glamorous luxury

32

MOD Furniture HARMONY series came will, promise

"SILVER" range addresses the dynamics of mid segment

corporate environment without any compromise

The URBANCOMFERT LINE series offers specially designed contoured free breathing mesh back with firm lumber support, and luxury cushion seat.

MHU -4038

🗲 MMU -4039

The **Urban Comfort series** offers specially designed ergonomically contoured free breathing mesh back with lumber support, and luxury cushion seat, this combination automatically adjust itself to the body curves all the time. These chairs are specially recommended for workaholics who carry the load of responsibility. Individual adaptability, relaxed sitting, optimized motivation can only be experienced.

# Urban Comfort Series

**URBAN COMFORT** series come with promise of ultra glamorous luxury, these are upholstered to perfection with firm seat cushion and back support. Every component is a work of art and adds to the appeal to make you happy and comfortable.