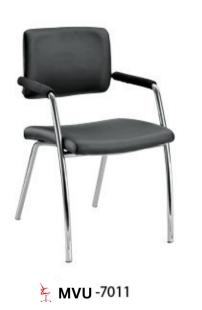

MHU -4038

🗲 MMU -4039

The **Urban Comfort series** offers specially designed ergonomically contoured free breathing mesh back with lumber support, and luxury cushion seat, this combination automatically adjust itself to the body curves all the time. These chairs are specially recommended for workaholics who carry the load of responsibility. Individual adaptability, relaxed sitting, optimized motivation can only be experienced.

# Urban Comfort Series

**URBAN COMFORT** series come with promise of ultra glamorous luxury, these are upholstered to perfection with firm seat cushion and back support. Every component is a work of art and adds to the appeal to make you happy and comfortable.