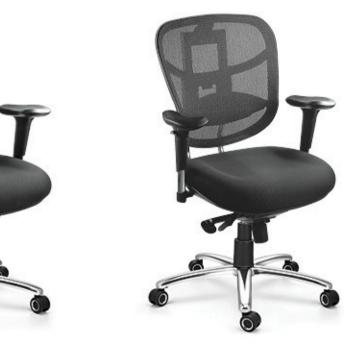

#### Task Ergo Series

TASK ERGO takes care of you by evenly distributing the body weight to reduce work fatigue.