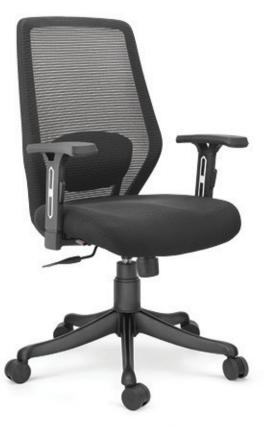

MHU -4038

🗲 MMU -4039

The **Urban Comfort series** offers specially designed ergonomically contoured free breathing mesh back with lumber support, and luxury cushion seat, this combination automatically adjust itself to the body curves all the time. These chairs are specially recommended for workaholics who carry the load of responsibility. Individual adaptability, relaxed sitting, optimized motivation can only be experienced.