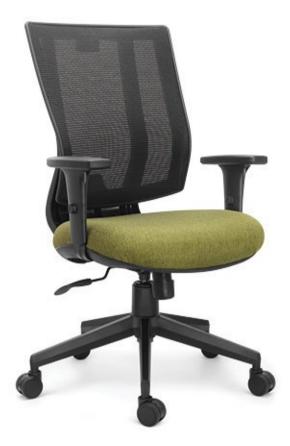

#### Task Ergo Series

TASK ERGO takes care of you by evenly distributing the body weight to reduce work fatigue.

#### **≩** MMU-5129

🖕 MMU-5133

🛓 MHU -5136

TASK ERGO series come with promise of ultra glamorous luxury, these are upholstered to perfection with firm seat cushion and back support. Every component is a work of art and adds to the appeal to make you happy and comfortable.

**TASK ERGO** series come with promise of ultra glamorous luxury, these are upholstered to perfection with firm seat cushion and back support. Every component is a work of art and adds to the appeal to make you happy and comfortable.