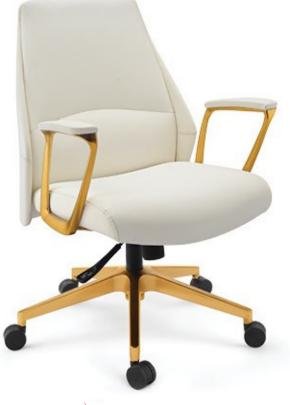

#### UrbanComfort Line

Harmony Series

of ultra glamorous luxury

32

MOD Furniture HARMONY series came will, promise

"SILVER" range addresses the dynamics of mid segment

corporate environment without any compromise

The URBANCOMFERT LINE series offers specially designed contoured free breathing mesh back with firm lumber support, and luxury cushion seat.