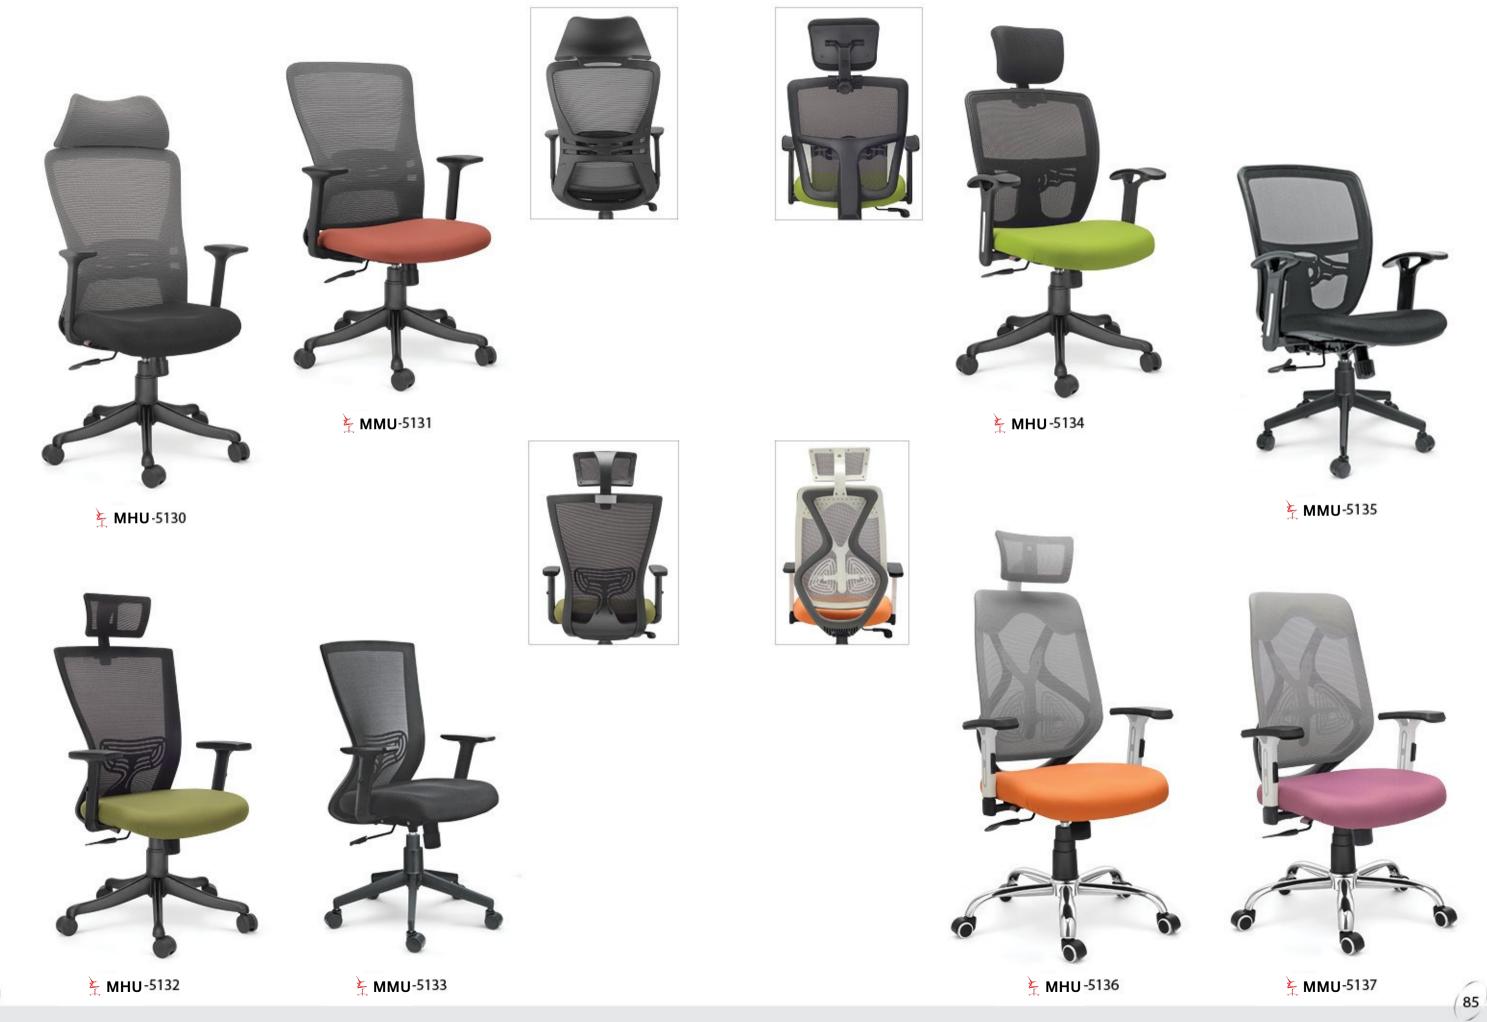

MHU -4038

🗲 MMU -4039

The **Urban Comfort series** offers specially designed ergonomically contoured free breathing mesh back with lumber support, and luxury cushion seat, this combination automatically adjust itself to the body curves all the time. These chairs are specially recommended for workaholics who carry the load of responsibility. Individual adaptability, relaxed sitting, optimized motivation can only be experienced.

# Urban Comfort Series

**URBAN COMFORT** series come with promise of ultra glamorous luxury, these are upholstered to perfection with firm seat cushion and back support. Every component is a work of art and adds to the appeal to make you happy and comfortable.