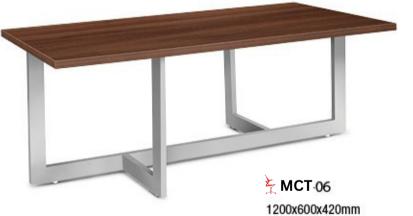

### **CENTER TABLES**

CT-01 600x600x420mm

1200x600x420mm

★ MCT-05 1200x600x420mm

CT-03 600x600x420mm

Showroom No. 7, 1st Floor, Crown Complex,Near 1 & 2 Chowk, N.I.T. Faridabad-121005 (HR)

modoffice@gmail.com. acc.modfurn@gmail.com