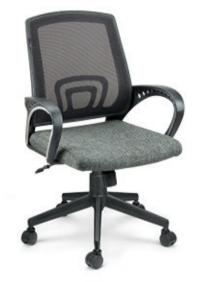

MHU -4038

🗲 MMU -4039

The **Urban Comfort series** offers specially designed ergonomically contoured free breathing mesh back with lumber support, and luxury cushion seat, this combination automatically adjust itself to the body curves all the time. These chairs are specially recommended for workaholics who carry the load of responsibility. Individual adaptability, relaxed sitting, optimized motivation can only be experienced.

# Urban Comfort Series

**URBAN COMFORT** series come with promise of ultra glamorous luxury, these are upholstered to perfection with firm seat cushion and back support. Every component is a work of art and adds to the appeal to make you happy and comfortable.