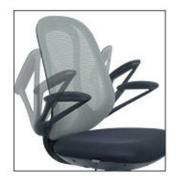

The URBANCOMFERT LINE series offers specially designed contoured free breathing mesh back with firm lumber support, and luxury cushion seat.

MHU -4038

🗲 MMU -4039

The **Urban Comfort series** offers specially designed ergonomically contoured free breathing mesh back with lumber support, and luxury cushion seat, this combination automatically adjust itself to the body curves all the time. These chairs are specially recommended for workaholics who carry the load of responsibility. Individual adaptability, relaxed sitting, optimized motivation can only be experienced.