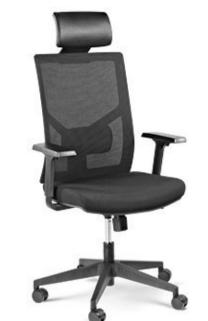

MHU -4038

🗲 MMU -4039

The **Urban Comfort series** offers specially designed ergonomically contoured free breathing mesh back with lumber support, and luxury cushion seat, this combination automatically adjust itself to the body curves all the time. These chairs are specially recommended for workaholics who carry the load of responsibility. Individual adaptability, relaxed sitting, optimized motivation can only be experienced.

# Urban Comfort Series

**URBAN COMFORT** series come with promise of ultra glamorous luxury, these are upholstered to perfection with firm seat cushion and back support. Every component is a work of art and adds to the appeal to make you happy and comfortable.