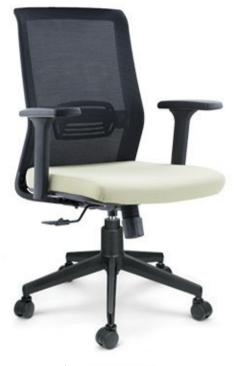

# **Divinity** Series

Elevate your workspace with our ergonomic office chairs, blending style and comfort seamlessly. Designed for modern professionals, these chairs feature adjustable lumbar support, customizable recline options, and a sleek silhouette. Upholstered in high-quality materials, they offer durability and luxury. Upgrade your office with our chairs, where form meets function effortlessly.