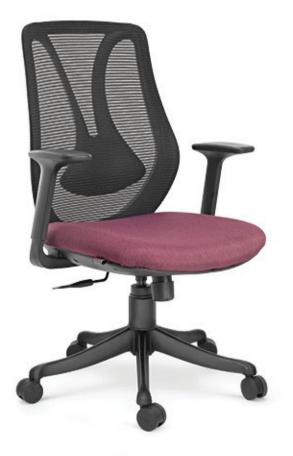

#### **≩** MMU-5129

🖕 MMU-5133

🛓 MHU -5136

TASK ERGO series come with promise of ultra glamorous luxury, these are upholstered to perfection with firm seat cushion and back support. Every component is a work of art and adds to the appeal to make you happy and comfortable.

**TASK ERGO** series come with promise of ultra glamorous luxury, these are upholstered to perfection with firm seat cushion and back support. Every component is a work of art and adds to the appeal to make you happy and comfortable.