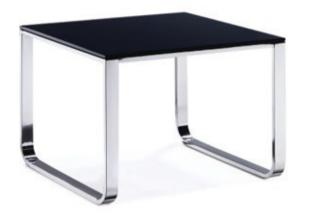

### **CENTER TABLES**

CT-01 600x600x420mm

1200x600x420mm

★ MCT-05 1200x600x420mm

CT-03 600x600x420mm

Showroom No. 7, 1st Floor, Crown Complex,Near 1 & 2 Chowk, N.I.T. Faridabad-121005 (HR)

modoffice@gmail.com. acc.modfurn@gmail.com