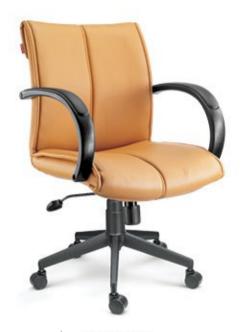

MHU -4038

🗲 MMU -4039

The **Urban Comfort series** offers specially designed ergonomically contoured free breathing mesh back with lumber support, and luxury cushion seat, this combination automatically adjust itself to the body curves all the time. These chairs are specially recommended for workaholics who carry the load of responsibility. Individual adaptability, relaxed sitting, optimized motivation can only be experienced.

# Urban Comfort Series

**URBAN COMFORT** series come with promise of ultra glamorous luxury, these are upholstered to perfection with firm seat cushion and back support. Every component is a work of art and adds to the appeal to make you happy and comfortable.