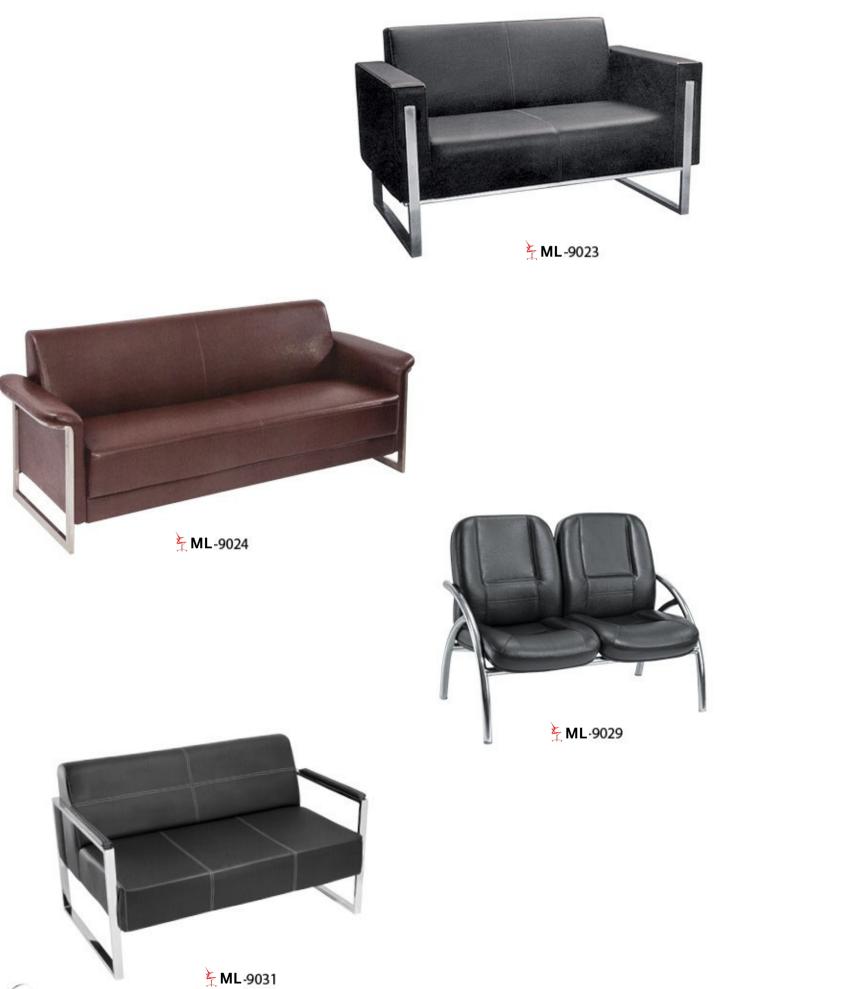

**MB-8052** 

**★** MB-8054

₩B-8048

**MB-8053** 

MB-8055

107

Transform your space with our inviting lounge furniture, a perfect blend of comfort and style. Luxurious and contemporary, these pieces redefine relaxation. Crafted from high-quality materials, our lounge furniture complements any decor, creating an atmosphere of sophistication. Elevate your lounging experience with our curated collection, where every piece exudes comfort and elegance.

## Lounge Series

**≻**ML-9021

**≩** ML-9036

**ML**-9035

₩L-9037

**≻**ML-9041