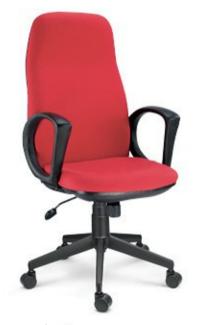

#### Task Ergo Series

TASK ERGO takes care of you by evenly distributing the body weight to reduce work fatigue.