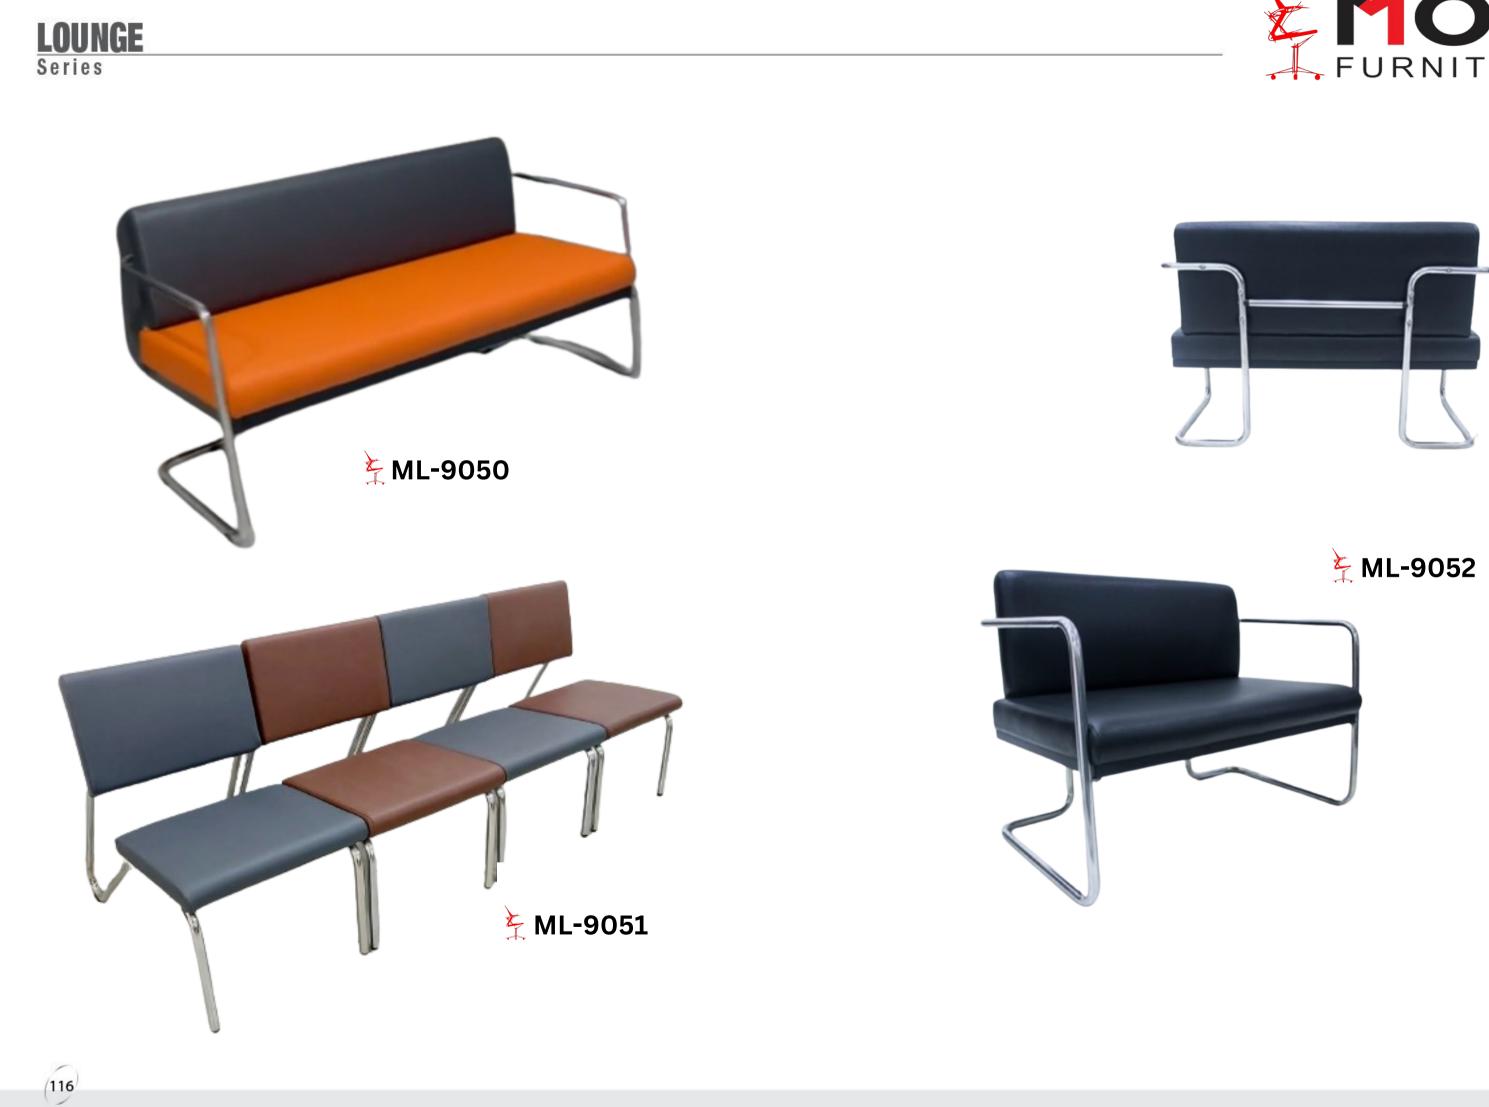

#### **Bistro Series**

BISTRO SERIES : Colorful accents for variety of public spaces

MOD Furniture LOUNGE fumiture defines the luxury reception seating in commercial waiting areas and lobby spaces.

**MB-8052** 

**★** MB-8054

₩B-8048

**MB-8053** 

MB-8055

107

Transform your space with our inviting lounge furniture, a perfect blend of comfort and style. Luxurious and contemporary, these pieces redefine relaxation. Crafted from high-quality materials, our lounge furniture complements any decor, creating an atmosphere of sophistication. Elevate your lounging experience with our curated collection, where every piece exudes comfort and elegance.