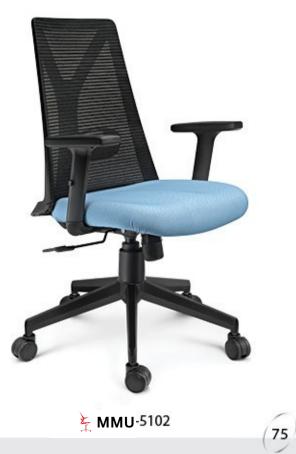

MHU -4038

🗲 MMU -4039

The **Urban Comfort series** offers specially designed ergonomically contoured free breathing mesh back with lumber support, and luxury cushion seat, this combination automatically adjust itself to the body curves all the time. These chairs are specially recommended for workaholics who carry the load of responsibility. Individual adaptability, relaxed sitting, optimized motivation can only be experienced.

#### JOY OF EFFORTLESS SIMPLICITY AND EASE

🖕 MHU-5095

★ MMU-5094

Adjustable Armrest and Seat (Movement and Rotation)

🛓 MVU -5097

**≩** MMU-5096

🛓 MHU -5099-N

**≩ MMU-5098** 

**≻** MMU-5101

**MMU-5103** 

🖕 MLU -5104

🖕 MVU -5110

🖕 MLU -5107

🖕 MLU -5108

🖕 MVU -5112

左 MVU -5114