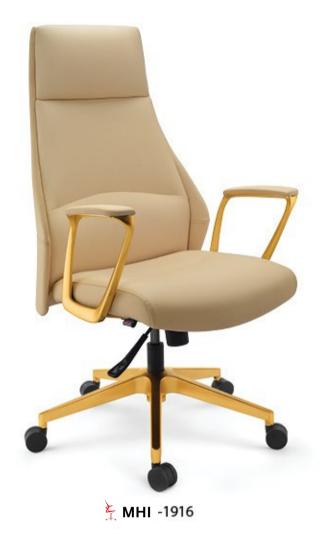

**

The ERGO series offers specially designed ergonomically contoured free breathing mesh back with firm lumber support, and luxury cushion seat.



luxury. Each piece is a work of art, meticulously upholstered for perfection. Firm seat cushions and back support contribute to an exquisite design, ensuring every element adds to the appeal, making you not just comfortable but indulgently happy.

Experience opulent comfort with the IMPERIAL series, a promise of ultra-glamorous





BEGIN THE JOURNEY OF SUCCESS RIGHT NOW



🗲 MMI -1902



5 MHI -1905







🛓 MMI -1906

#### IMPERIAL Series



MHD 1907



Premium Quality Product





#### JOY OF EFFORTLESS SIMPLICITY AND EASE





🛓 MMI -1910



# IMPERIAL Series







5 MHI -1914



🛓 MMI -1913

#### DESIGNED FOR BEST COMFORT AT WORK













左 MMI -1917



<u>т</u> мні -1910



► MHI -1920





🛓 MMI -1919





# FURNITURE Platinum Series

Every model in the PLATINUM series is a tribute to luxury which is so obviously visible at the very first glance. Just peruse through the ultra soft upholstery of these chairs, examine the curves that follow the physiological aspects of human body. The integrated frame, structure and the tilt mechanism work like a responsive synchronous machine to provide the ultimate pleasure of sitting.



Every model in the PLATINUM series is a tribute to luxury which is so obviously visible at the very first glance The integrated frame, structure and the tilt mechanism work like a responsive synchronous machine to provide the ultimate pleasure of sitting



**MHP** -2001

## YOUR COMFORT



MHP -20