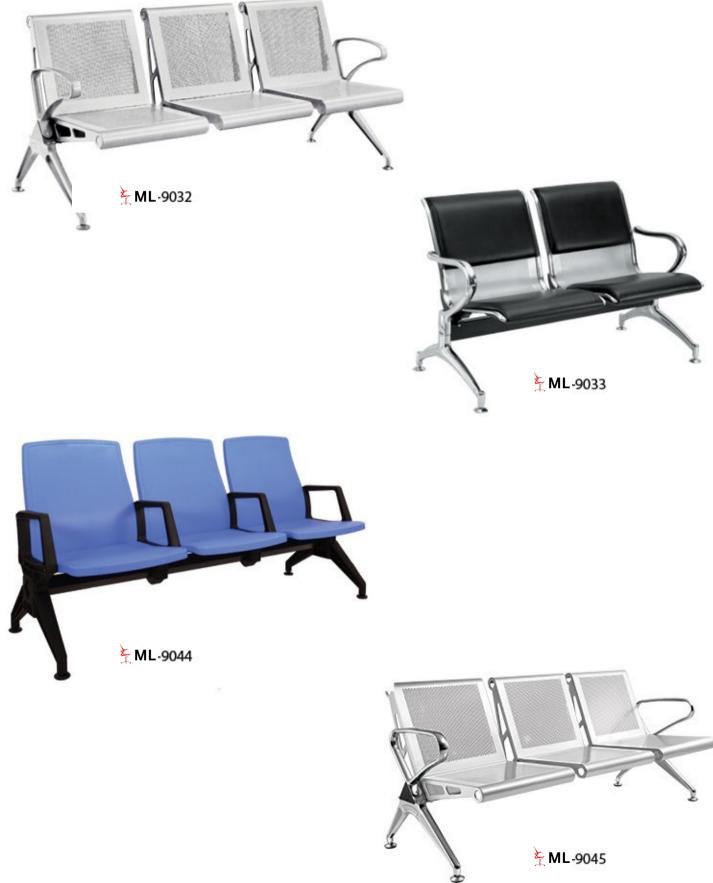

## Lounge Series

**≻**ML-9021

**≩** ML-9036

**ML**-9035

₩L-9037

**≻**ML-9041