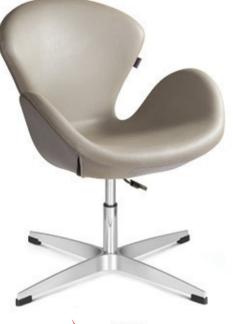

# **Divinity** Series

Elevate your workspace with our ergonomic office chairs, blending style and comfort seamlessly. Designed for modern professionals, these chairs feature adjustable lumbar support, customizable recline options, and a sleek silhouette. Upholstered in high-quality materials, they offer durability and luxury. Upgrade your office with our chairs, where form meets function effortlessly.