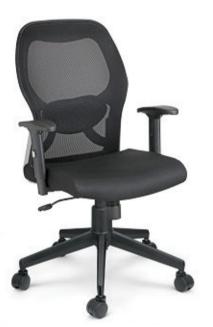

The URBANCOMFERT LINE series offers specially designed contoured free breathing mesh back with firm lumber support, and luxury cushion seat.

MHU -4038

🗲 MMU -4039

The **Urban Comfort series** offers specially designed ergonomically contoured free breathing mesh back with lumber support, and luxury cushion seat, this combination automatically adjust itself to the body curves all the time. These chairs are specially recommended for workaholics who carry the load of responsibility. Individual adaptability, relaxed sitting, optimized motivation can only be experienced.