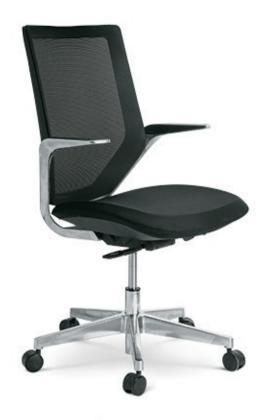

The URBANCOMFERT LINE series offers specially designed contoured free breathing mesh back with firm lumber support, and luxury cushion seat.

MHU -4038

🗲 MMU -4039

The **Urban Comfort series** offers specially designed ergonomically contoured free breathing mesh back with lumber support, and luxury cushion seat, this combination automatically adjust itself to the body curves all the time. These chairs are specially recommended for workaholics who carry the load of responsibility. Individual adaptability, relaxed sitting, optimized motivation can only be experienced.

# Urban Comfort Series

**URBAN COMFORT** series come with promise of ultra glamorous luxury, these are upholstered to perfection with firm seat cushion and back support. Every component is a work of art and adds to the appeal to make you happy and comfortable.