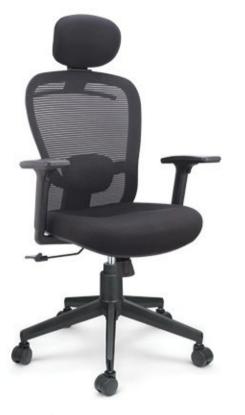

MHU -4038

🗲 MMU -4039

The **Urban Comfort series** offers specially designed ergonomically contoured free breathing mesh back with lumber support, and luxury cushion seat, this combination automatically adjust itself to the body curves all the time. These chairs are specially recommended for workaholics who carry the load of responsibility. Individual adaptability, relaxed sitting, optimized motivation can only be experienced.

# Urban Comfort Series

**URBAN COMFORT** series come with promise of ultra glamorous luxury, these are upholstered to perfection with firm seat cushion and back support. Every component is a work of art and adds to the appeal to make you happy and comfortable.