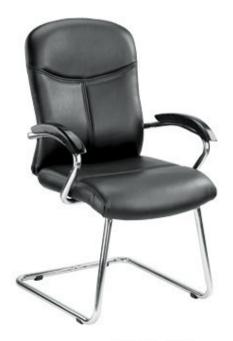

# **Divinity** Series

Elevate your workspace with our ergonomic office chairs, blending style and comfort seamlessly. Designed for modern professionals, these chairs feature adjustable lumbar support, customizable recline options, and a sleek silhouette. Upholstered in high-quality materials, they offer durability and luxury. Upgrade your office with our chairs, where form meets function effortlessly.