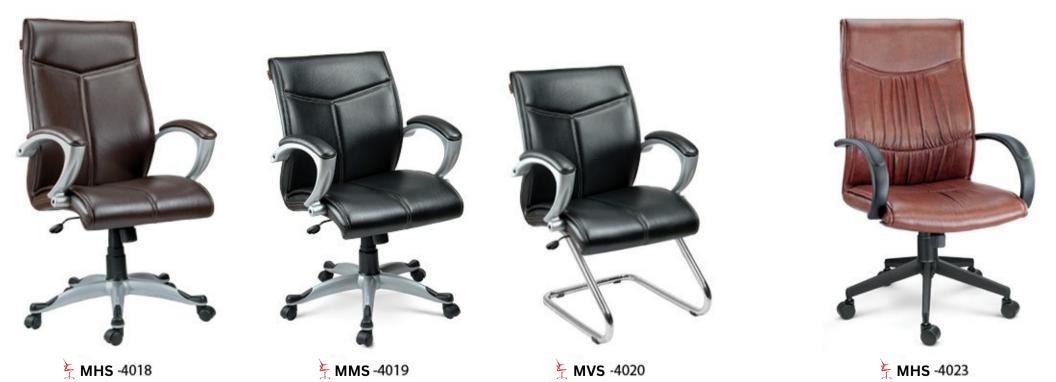

SILVER series come with promise of ultra glamorous luxury, these are upholstered to perfection with firm seat cushion and back support. Every component is a work of art and adds to the appeal to make you happy and comfortable.

 $\cap$ 

► MHS -4016

**MHS** -4021

🖕 MHS -4023

**MMS** -4022

**MMS** -4024

MHS -4026

🛓 MMS -4027