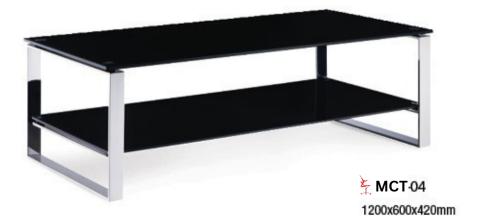

#### **Center Tables**

The ERGO series offers specially designed ergonomically contoured free breathing mesh back with firm lumber support, and luxury cushion seat.

luxury. Each piece is a work of art, meticulously upholstered for perfection. Firm seat cushions and back support contribute to an exquisite design, ensuring every element adds to the appeal, making you not just comfortable but indulgently happy.

### **CENTER TABLES**

CT-01 600x600x420mm

1200x600x420mm

★ MCT-05 1200x600x420mm

CT-03 600x600x420mm

Showroom No. 7, 1st Floor, Crown Complex,Near 1 & 2 Chowk, N.I.T. Faridabad-121005 (HR)

modoffice@gmail.com. acc.modfurn@gmail.com