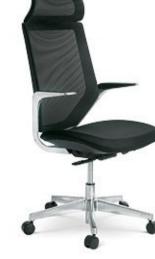

#### Task Ergo Series

TASK ERGO takes care of you by evenly distributing the body weight to reduce work fatigue.