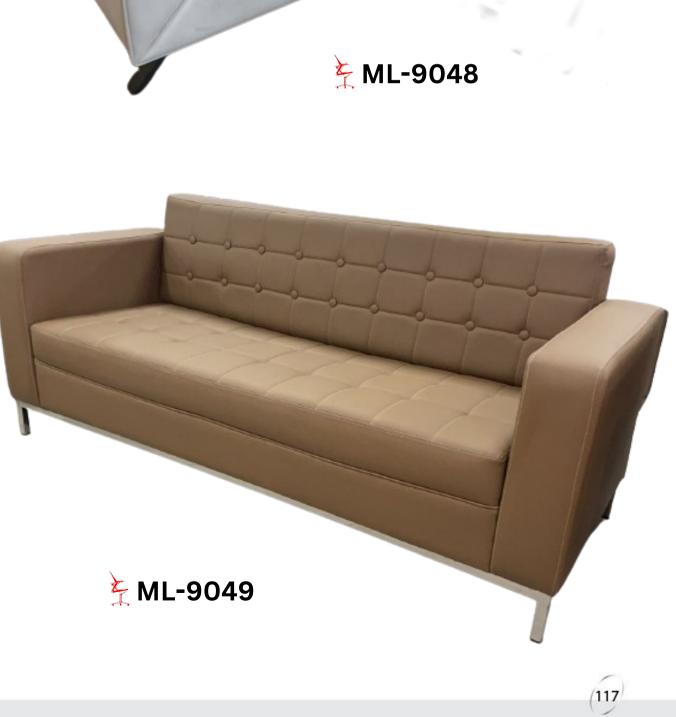

## Lounge Series

**≻**ML-9021

**≩** ML-9036

**ML**-9035

₩L-9037

**≻**ML-9041