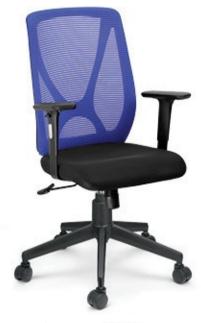

The URBANCOMFERT LINE series offers specially designed contoured free breathing mesh back with firm lumber support, and luxury cushion seat.

MHU -4038

🗲 MMU -4039

The **Urban Comfort series** offers specially designed ergonomically contoured free breathing mesh back with lumber support, and luxury cushion seat, this combination automatically adjust itself to the body curves all the time. These chairs are specially recommended for workaholics who carry the load of responsibility. Individual adaptability, relaxed sitting, optimized motivation can only be experienced.

# Urban Comfort Series

**URBAN COMFORT** series come with promise of ultra glamorous luxury, these are upholstered to perfection with firm seat cushion and back support. Every component is a work of art and adds to the appeal to make you happy and comfortable.