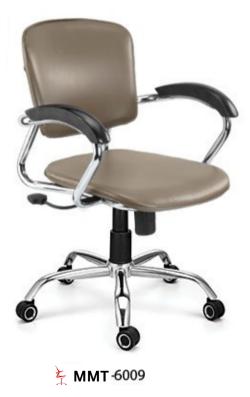

#### **≩** MMU-5129

🖕 MMU-5133

🛓 MHU -5136

TASK ERGO series come with promise of ultra glamorous luxury, these are upholstered to perfection with firm seat cushion and back support. Every component is a work of art and adds to the appeal to make you happy and comfortable.

**TASK ERGO** series come with promise of ultra glamorous luxury, these are upholstered to perfection with firm seat cushion and back support. Every component is a work of art and adds to the appeal to make you happy and comfortable.