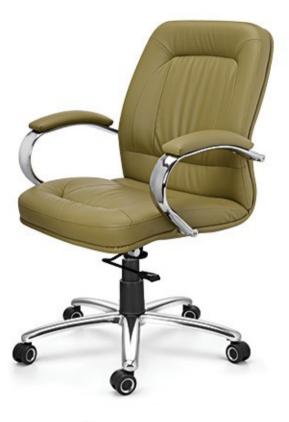

# **Divinity** Series

Elevate your workspace with our ergonomic office chairs, blending style and comfort seamlessly. Designed for modern professionals, these chairs feature adjustable lumbar support, customizable recline options, and a sleek silhouette. Upholstered in high-quality materials, they offer durability and luxury. Upgrade your office with our chairs, where form meets function effortlessly.