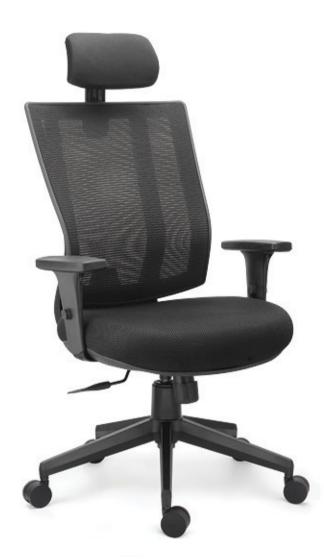

MHU -4038

🗲 MMU -4039

The **Urban Comfort series** offers specially designed ergonomically contoured free breathing mesh back with lumber support, and luxury cushion seat, this combination automatically adjust itself to the body curves all the time. These chairs are specially recommended for workaholics who carry the load of responsibility. Individual adaptability, relaxed sitting, optimized motivation can only be experienced.