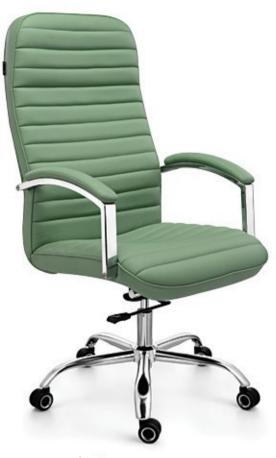

### HARMONY Series

**MHH** -3001

**MMH**-3002

**мнн** -3010

**ММН-3011** 

**MVH** -3012

35

### HARMONY Series

**MMH-3022** 

🗲 мнн -3027

**MHH** -3029

**MMH-3028** 

MMH-3030

### HARMONY Series

**ММН-3046** 

MIND CONDITIONING AND COMFORT

🗲 мнн -3050

**ММН-3051** 

🛓 MVH -3052

**MHH** -3053

**×** ммн -3054

### HARMONY Series

🗲 МНН -3063

MMH-3064

🗲 МНН -3067

MLH -3065

🛓 MVH -3066

MMH-3068

in.

SILVER series come with promise of ultra glamorous luxury, these are upholstered to perfection with firm seat cushion and back support. Every component is a work of art and adds to the appeal to make you happy and comfortable.