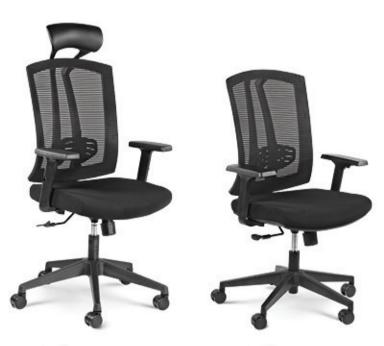

The URBANCOMFERT LINE series offers specially designed contoured free breathing mesh back with firm lumber support, and luxury cushion seat.

MHU -4038

🗲 MMU -4039

The **Urban Comfort series** offers specially designed ergonomically contoured free breathing mesh back with lumber support, and luxury cushion seat, this combination automatically adjust itself to the body curves all the time. These chairs are specially recommended for workaholics who carry the load of responsibility. Individual adaptability, relaxed sitting, optimized motivation can only be experienced.

# Urban Comfort Series

**URBAN COMFORT** series come with promise of ultra glamorous luxury, these are upholstered to perfection with firm seat cushion and back support. Every component is a work of art and adds to the appeal to make you happy and comfortable.