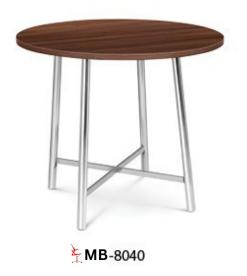

### **CENTER TABLES**

CT-01 600x600x420mm

1200x600x420mm

★ MCT-05 1200x600x420mm

CT-03 600x600x420mm

Showroom No. 7, 1st Floor, Crown Complex,Near 1 & 2 Chowk, N.I.T. Faridabad-121005 (HR)

modoffice@gmail.com. acc.modfurn@gmail.com