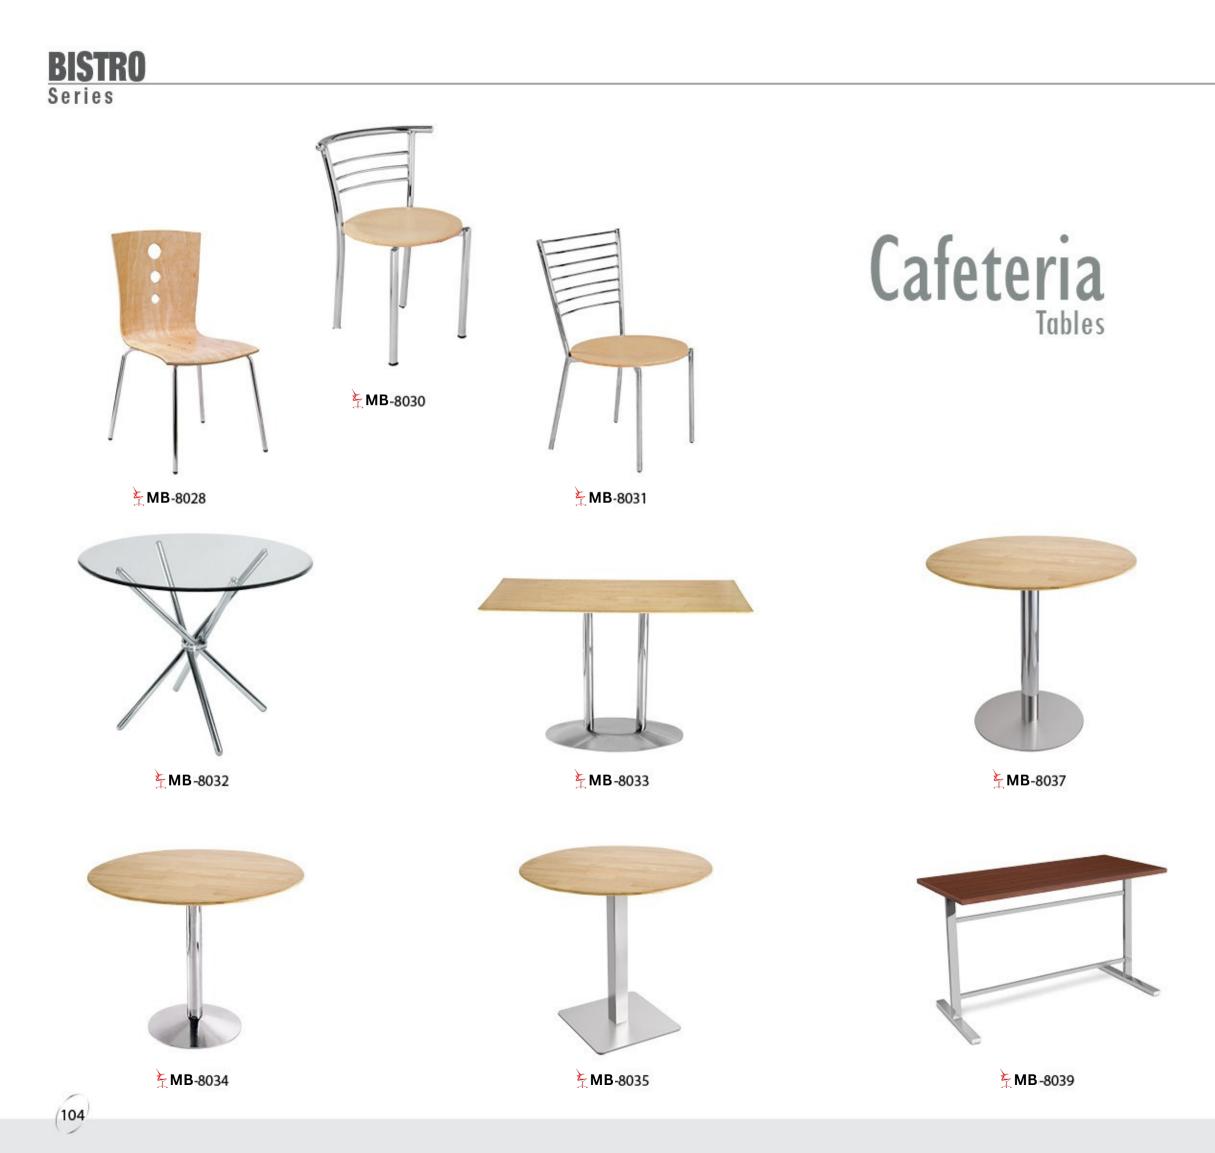

#### **Bistro Series**

BISTRO SERIES : Colorful accents for variety of public spaces

MOD Furniture LOUNGE fumiture defines the luxury reception seating in commercial waiting areas and lobby spaces.

#### CAN PHYSICAL ENVIRONMENT EFFECT THE LEARNING CURVE - YES !

**MT-7808** 

**★** MT ·7807

🖕 MT -7809

BISTRO series come with full range of commercial grade furniture for restaurants, Cafeterias and bars. All our designs are log lasting and are easy to clean. The constructionn rugged and durable.

# **Bistro** Series

**≽**мв-8001

MB-8003

**►**MB-8004

**≩**MB-8011

₩B-8006

₩B-8007-N

**★**MB-8008