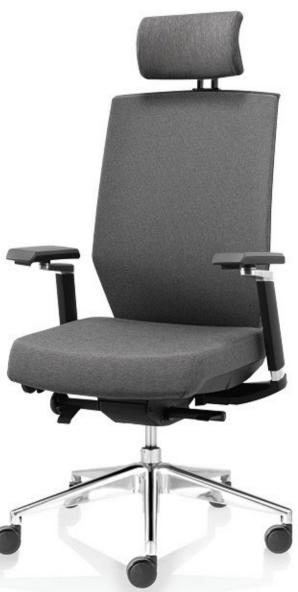

#### Task Ergo Series

TASK ERGO takes care of you by evenly distributing the body weight to reduce work fatigue.

#### **Center Tables**

The ERGO series offers specially designed ergonomically contoured free breathing mesh back with firm lumber support, and luxury cushion seat.

luxury. Each piece is a work of art, meticulously upholstered for perfection. Firm seat cushions and back support contribute to an exquisite design, ensuring every element adds to the appeal, making you not just comfortable but indulgently happy.