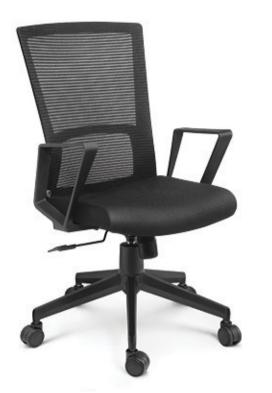

MHU -4038

🗲 MMU -4039

The **Urban Comfort series** offers specially designed ergonomically contoured free breathing mesh back with lumber support, and luxury cushion seat, this combination automatically adjust itself to the body curves all the time. These chairs are specially recommended for workaholics who carry the load of responsibility. Individual adaptability, relaxed sitting, optimized motivation can only be experienced.

# Urban Comfort Series

**URBAN COMFORT** series come with promise of ultra glamorous luxury, these are upholstered to perfection with firm seat cushion and back support. Every component is a work of art and adds to the appeal to make you happy and comfortable.