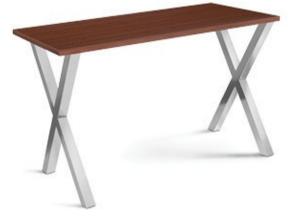

### **CENTER TABLES**

CT-01 600x600x420mm

1200x600x420mm

★ MCT-05 1200x600x420mm

CT-03 600x600x420mm

Showroom No. 7, 1st Floor, Crown Complex,Near 1 & 2 Chowk, N.I.T. Faridabad-121005 (HR)

modoffice@gmail.com. acc.modfurn@gmail.com