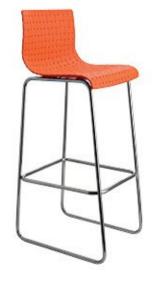

#### **Bistro Series**

BISTRO SERIES : Colorful accents for variety of public spaces

MOD Furniture LOUNGE fumiture defines the luxury reception seating in commercial waiting areas and lobby spaces.

# **Bistro** Series

**≽**мв-8001

MB-8003

**►**MB-8004

**≩**MB-8011

₩B-8006

₩B-8007-N

**★**MB-8008